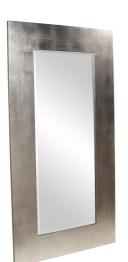

## Contemporary

The large, stately frame is made from wood. It is simple, sleek and sophisticated. The frame is then finished in a bright, brushed silver leaf. For more added detail the mirror features a one inch bevel. Its Contemporary style makes this mirror a favorite for bringing some edge to your decor. This simple yet stunning piece would be a great addition to any room. Instantly make any room appear brighter and larger by adding the Sonic Floor Mirror to it. D-rings are affixed to the back of the mirror so it is ready to hang right out of the box in either a horizontal or vertical orientation!

## **Specifications**

Material Wood
Finish Silver Leaf
Outer Dimensions 38" x 72" x 1"
Inner Dimensions 22" x 56"
Package Dimensions 78 x 44 x 4
Country of Origin CHINA

https://www.mdcwall.com/go/sku/MHE8172