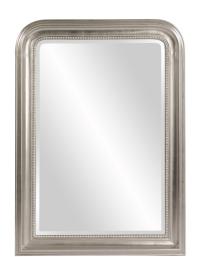

## Contemporary MHE8175 – Sterling Arched Mirror

## Contemporary

The Sterling Mirror features a bright metallic silver finish. The arched frame is made from wood and is accented with grooves for added depth and character. For more added detail the mirror features a one inch bevel. Its Transitional style makes this mirror a favorite for bringing some flair to your decor. This simple yet stunning piece would be a great addition to any room. It is a perfect focal point for an entryway, bathroom, bedroom or any room in your home. D-rings are affixed to the back of the mirror so it is ready to hang right out of the box! Also available in an oval shape.

## **Specifications**

Material Wood Finish Bright Silver Outer Dimensions 30" x 41.3/4" x 1.1/2" Inner Dimensions 23" x 34.1/2" Package Dimensions 47 x 35 x 5 Country of Origin CHINA

https://www.mdcwall.com/go/sku/MHE8175