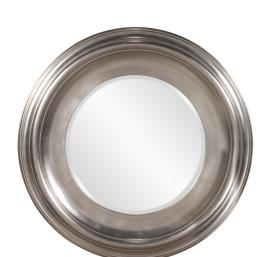

## Contemporary

The Christian Mirror features a Bright Silver Leaf finish. The round frame is made from wood and is accented with grooves for added depth and character. For more added detail the mirror features a one inch bevel. Its Contemporary style makes this mirror a favorite for bringing some edge to your decor. This simple yet stunning piece would be a great addition to any room. It will make quite a statement with its 39 inch diameter and three inch depth.

## **Specifications**

Material Wood Finish Silver Leaf Outer Dimensions 39" Diameter x 3" Inner Dimensions 24" Diameter Package Dimensions 42 x 42 x 6 Country of Origin CHINA

https://www.mdcwall.com/go/sku/MHE8177