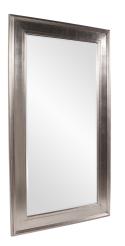

## Contemporary MHE8178 – Christian Mirror

#### Contemporary

The large, stately frame is made from wood and is accented with grooves for added depth and character. It is then finished in a bright, silver leaf. For more added detail the mirror features a one inch bevel. Its Contemporary style makes this mirror a favorite for bringing some edge to your decor. This simple yet stunning piece would be a great addition to any room. It will make quite a statement with its 85 inch height and three inch depth.

#### Specifications

Material Wood Finish Silver Leaf Outer Dimensions 49" x 85" x 3" Inner Dimensions 35" x 71" Package Dimensions 90 x 55 x 6 Country of Origin CHINA

https://www.mdcwall.com/go/sku/MHE8178