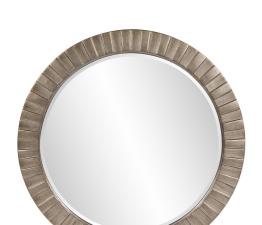

## Contemporary

The Serenity Mirror is a pleasing round frame. The frame is characterized by stepped bars radiating around the glass creating a subtle sunburst effect. It is finished with a splendid silver leaf enhancing the Serenity Mirror's Contemporary look. This is a perfect accent piece for an entryway, bathroom, bedroom or any room in your home. D-rings are affixed to the back of the mirror so it is ready to hang right out of the box!