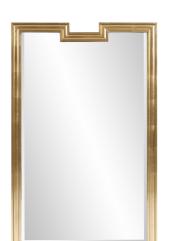

## Contemporary

The Danube Mirror is a gorgeous piece with an Art Deco flair. It features a simple rectangular wood frame with a notch cut out in the top. The entire piece is then finished in a bright gold finish that accentuates the pure brilliance of this piece. The simplicity of this piece allows it to fit right in to any style from Contemporary to Traditional. Drings are affixed to the back of the mirror so it is ready to hang right out of the box.

## **Specifications**

Material Wood Finish Bright Gold Outer Dimensions 30" x 48" x 1.3/4" Inner Dimensions 26" x 44" Package Dimensions 54 x 36 x 5 Country of Origin CHINA

https://www.mdcwall.com/go/sku/MHE81828