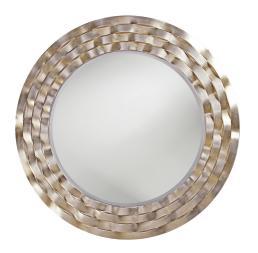

## Contemporary

The Cartier Mirror features a round frame that is characterized by rows of wavy bars. The ripple effect that it creates gives the appearance of a basket weave design. The frame is then finished in a champagne silver. The Cartier Mirror is a perfect accent piece for an entryway, bathroom, bedroom or any room in your home. D-rings are affixed to the back of the mirror so it is ready to hang right out of the box! The mirrored glass on this piece has a bevel adding to its beauty and style.

## Specifications

Material Polyurethane Finish Silver Leaf Outer Dimensions 45.1/2" Diameter x 2" Inner Dimensions 33" Diameter Package Dimensions 52 x 51 x 8 Country of Origin CHINA

https://www.mdcwall.com/go/sku/MHE8184