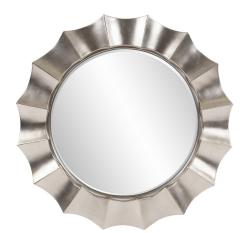

## Contemporary

Our Corona Mirror is a round mirror bordered by a rippling wave design. The piece is then finished with a silver leaf giving the mirror its bold Contemporary appeal. The Corona Mirror is a perfect focal point for an entryway, bathroom, bedroom or any room in your home. D-rings are affixed to the back of the mirror so it is ready to hang right out of the box! The glass on the piece is beveled adding to its style and beauty.

## **Specifications**

Material Polyurethane Finish Silver Leaf Outer Dimensions 41" Diameter x 2" Inner Dimensions 29" Diameter Package Dimensions 48 x 48 x 6 Country of Origin CHINA

https://www.mdcwall.com/go/sku/MHE8186