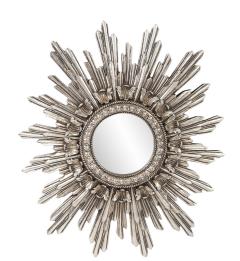

## Contemporary MHE8187 – Chelsea Mirror

## Contemporary

The Chelsea Mirror is a gorgeous piece. It is fashioned with an Art Deco flair. The main frame is oval shaped with bars radiating from the piece to form a starburst pattern. It is then finished in a lovely silver leaf. It is a perfect focal point for an entryway, bathroom, bedroom or any room in your home. D-rings are affixed to the back of the mirror so it is ready to hang right out of the box! The mirror on this piece is NOT beveled.

## **Specifications**

Material Polyresin Finish Antique Silver Leaf Outer Dimensions 20" x 23" x 2" Inner Dimensions 6" Diameter Package Dimensions 27 x 26 x 5 Country of Origin CHINA

https://www.mdcwall.com/go/sku/MHE8187