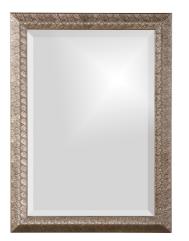

## Contemporary MHE8188 – Malia Mirror

#### Contemporary

Our Malia Mirror is a pretty rectangular piece. The wood frame is etched to give the piece the look that it is braided. It is then finished in a lovely silver leaf, enhancing its transitional style. It is a perfect focal point for an entryway, bathroom, bedroom or any room in your home. D-rings are affixed to the back of the mirror so it is ready to hang right out of the box! The mirrored glass on this piece has a bevel adding to its beauty and style. The Malia Mirror can be hung vertically or horizontally.

#### Specifications

Material Wood Finish Textured Silver Leaf Outer Dimensions 20" x 28" x 1" Inner Dimensions 16" x 24" Package Dimensions 25 x 33 x 4 Country of Origin CHINA

https://www.mdcwall.com/go/sku/MHE8188