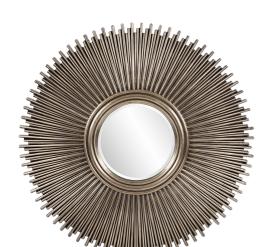

## Contemporary

This large round mirror features an arrangement of rods that create a dramatic starburst effect. It is finished in a striking, Contemporary silver leaf. The Singapore Mirror is a perfect focal point for an entryway, bathroom, bedroom or any room in your home. D-rings are affixed to the back of the mirror so it is ready to hang right out of the box! The glass on the piece is beveled adding to its style and beauty.

## **Specifications**

Material Polyurethane Finish Silver Leaf Outer Dimensions 50" Diameter x 1" Inner Dimensions 16" Diameter Package Dimensions 57 x 57 x 4 Country of Origin CHINA

https://www.mdcwall.com/go/sku/MHE8191