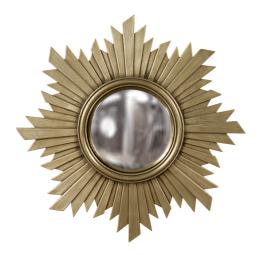

## Contemporary

Euphoria is a unique mirror. It features a round frame of bars arranged at different lengths creating a sunburst design. It all borders a convex mirror which offers the most interesting reflections. The frame is then finished in an aged brushed nickel with warm gold hues. Alone or in multiples, it is a perfect focal point for an entryway, bathroom, bedroom or any room in your home. D-rings are affixed to the back of the mirror so it is ready to hang right out of the box!

## Specifications

Material Polyurethane Finish Aged Nickel Outer Dimensions 21" Diameter x 1" Inner Dimensions 8" Diameter Package Dimensions 26 x 26 x 3 Country of Origin CHINA

https://www.mdcwall.com/go/sku/MHE8192