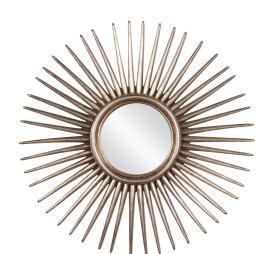

## Contemporary

The Cascade Mirror is a gorgeous piece. It is fashioned with an Art Deco flair. The main frame is round with bars radiating from the piece to form a starburst pattern. It is then finished in a lovely silver leaf. It is a perfect focal point for an entryway, bathroom, bedroom or any room in your home. D-rings are affixed to the back of the mirror so it is ready to hang right out of the box! The mirror on this piece is NOT beveled.

## **Specifications**

Material Polyresin Finish Silver Leaf Outer Dimensions 30.1/2" Diameter x 2" Inner Dimensions 9" Diameter Package Dimensions 36 x 36 x 4 Country of Origin CHINA

https://www.mdcwall.com/go/sku/MHE8194