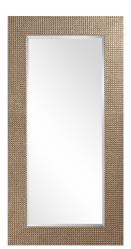

## Contemporary

Our Lancelot Mirror is a simple piece, yet full of style. It features a rectangular frame characterized by a fine beaded texture finished in a lovely silver leaf that has a light pearl iridescent sheen with black accents highlighting the texture of the piece. It is a perfect focal point for an entryway, bathroom, bedroom or any room in your home. D-rings are affixed to the back of the mirror so it is ready to hang right out of the box in either a horizontal or vertical orientation! The mirror is beveled adding to its beauty and style.

## **Specifications**

Material Polyurethane Finish Silver Leaf Outer Dimensions 30" x 60" x 1" Inner Dimensions 21" x 51" Package Dimensions 66 x 36 x 5 Country of Origin CHINA

https://www.mdcwall.com/go/sku/MHE8196