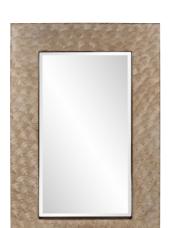

## Contemporary

Our Merida Mirror is an interesting piece featuring a rectangular wood frame characterized by a small swirled texture. The entire piece is then finished a mottled copper with tones of champagne silver giving the frame an intense depth and movement. The Merida Mirror is a perfect accent piece for an entryway, bathroom, bedroom or any room in your home. D-rings are affixed to the back of the mirror so it is ready to hang right out of the box in either a horizontal or vertical orientation! The mirrored glass on this piece is beveled adding to its beauty and style. Also available as a round frame.

## **Specifications**

Material Wood Finish Copper Outer Dimensions 32" x 48" x 1.1/2" Inner Dimensions 20" x 36" Package Dimensions 54 x 38 x 4 Country of Origin CHINA

https://www.mdcwall.com/go/sku/MHE8199