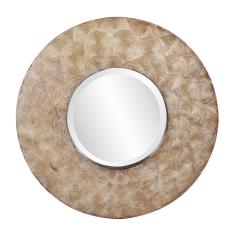

## Contemporary

Our Merida Mirror is an interesting piece featuring a round wood frame characterized by a small swirled texture. The entire piece is then finished a mottled copper with tones of champagne silver giving the frame an intense depth and movement. The Merida Mirror is a perfect accent piece for an entryway, bathroom, bedroom or any room in your home. D-rings are affixed to the back of the mirror so it is ready to hang right out of the box! The mirrored glass on this piece is beveled adding to its beauty and style. Also available as a rectangle.

## **Specifications**

Material Wood Finish Copper Outer Dimensions 24" Diameter x 1.1/2" Inner Dimensions 12" Diameter Package Dimensions 30 x 30 x 4 Country of Origin CHINA

https://www.mdcwall.com/go/sku/MHE8201