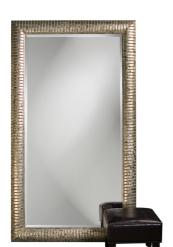

## Contemporary

The Daniel Mirror is a simple rectangular frame. It is characterized by a variegated bar pattern around the frame. It is then finished in an antique mottled silver giving the piece a contemporary 3D stripe effect. The Daniel Mirror is a perfect accent piece for an entryway, bathroom, bedroom or any room in your home. D-rings are affixed to the back of the mirror so it is ready to hang right out of the box in either a horizontal or vertical orientation! The mirrored glass on this piece is beveled adding to its beauty and style. Its oversized frame is perfect for leaning.

## **Specifications**

Material Polyurethane Finish Silver Leaf Outer Dimensions 48" x 84" x 2" Inner Dimensions 37" x 73" Package Dimensions 90 x 54 x 5 Country of Origin CHINA

https://www.mdcwall.com/go/sku/MHE8203