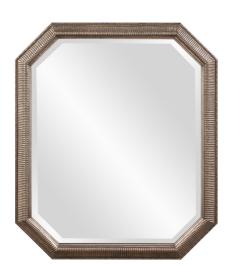

## Contemporary

This mirror features an octagonal frame with a ribbed texture. The entire piece is then finished in an antique silver leaf highlighted with champagne hues adding to its richness and depth. It is a perfect focal point for an entryway, bathroom, bedroom or any room in your home. D-rings are affixed to the back of the mirror so it is ready to hang right out of the box! The mirrored glass on this piece has a bevel adding to its beauty and style. The Virginia Mirror can be hung vertically or horizontally.

## **Specifications**

Material Wood Finish Antique Silver Leaf Outer Dimensions 30" x 36" x 1" Inner Dimensions 26" x 31" Package Dimensions 41 x 35 x 4 Country of Origin CHINA

https://www.mdcwall.com/go/sku/MHE8204