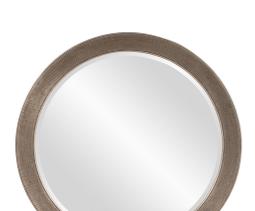

## Contemporary

This mirror features a round frame with a ribbed texture. The entire piece is then finished in an antique silver leaf highlighted with champagne hues adding to its richness and depth. It is a perfect focal point for an entryway, bathroom, bedroom or any room in your home. D-rings are affixed to the back of the mirror so it is ready to hang right out of the box! The mirrored glass on this piece has a bevel adding to its beauty and style.