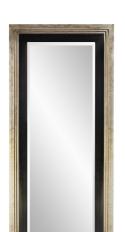

## Contemporary

Our Dawson Mirror features a tall, simple rectangular wood frame with an Art Deco flair. The outer border is a tiered design with an antique silver finish with a smooth black inset. The Dawson Mirror is a perfect focal point for an entryway, bathroom, bedroom or any room in your home. D-rings are affixed to the back of the mirror so it is ready to hang right out of the box in either a horizontal or vertical orientation! The glass on the piece is beveled adding to its style and beauty. It also comes ready with leaning hardware to attach safely to your wall.

## **Specifications**

Material Wood Finish Antique Silver Outer Dimensions 38" x 86" x 2" Inner Dimensions 26" x 74" Package Dimensions 90 x 37 x 4 Country of Origin CHINA

https://www.mdcwall.com/go/sku/MHE8207