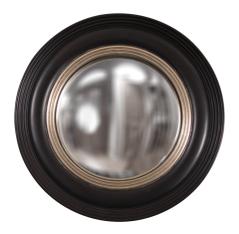

## Contemporary MHE8208 – Soho Mirror

#### Contemporary

The Soho Mirror is a small little mirror, but big on style. It features a round frame with grooved edges. It is finished in a matte black lacquer and bordered with a warm silver inset. What really makes this piece remarkable is the convex mirror which makes for the most interesting reflections. On its own or in multiples, the Soho Mirror is a perfect accent piece for an entryway, bathroom, bedroom or any room in your home. D-rings are affixed to the back of the mirror so it is ready to hang right out of the box!