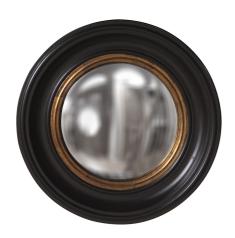

## Contemporary

The Albert Mirror is a small mirror, but big on style. It features a round frame with grooved edges. It is finished in a matte black and bordered with a mottled gold leaf inset. What really makes this piece remarkable is the convex mirror which makes for the most interesting reflections. On its own or in multiples, the Albert Mirror is a perfect accent piece for an entryway, bathroom, bedroom or any room in your home. D-rings are affixed to the back of the mirror so it is ready to hang right out of the box!

## **Specifications**

Material Wood Finish Black Lacquer Outer Dimensions 21" Diameter x 2" Inner Dimensions 15" Diameter Package Dimensions 25 x 25 x 5 Country of Origin CHINA

https://www.mdcwall.com/go/sku/MHE8209