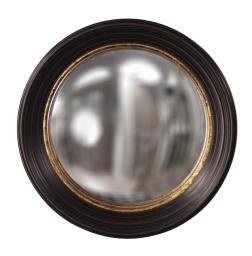

## Contemporary

The Rex Mirror is a small mirror, but big on style. It features a concave round frame with grooved edges. It is finished in a matte black and bordered with a mottled gold leaf inset. What really makes this piece remarkable is the convex mirror which makes for the most interesting reflections. On its own or in multiples, the Rex Mirror is a perfect accent piece for an entryway, bathroom, bedroom or any room in your home. D-rings are affixed to the back of the mirror so it is ready to hang right out of the box!