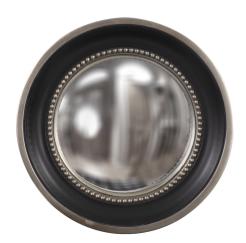

## Contemporary

The Patterson Mirror is a small little mirror, but big on style. It features a round frame with grooved edges. It is finished in a matte black lacquer and bordered with a warm silver beaded inset. What really makes this piece remarkable is the convex mirror which makes for the most interesting reflections. On its own or in multiples, the Patterson Mirror is a perfect accent piece for an entryway, bathroom, bedroom or any room in your home. D-rings are affixed to the back of the mirror so it is ready to hang right out of the box!