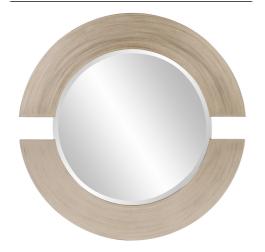

## Contemporary

Our Orbit Mirror is an interesting piece. It features a round wood frame that is divided into 2 sections creating a halo around the mirror. It is then finished in a lovely brushed silver leaf. The Orbit Mirror is a perfect focal point for an entryway, bathroom, bedroom or any room in your home. D-rings are affixed to the back of the mirror so it is ready to hang right out of the box! The mirrored glass on this piece has a bevel adding to its beauty and style. It is also available in a rich burnished copper.