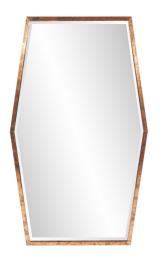

## Contemporary MHE8220 – Dekland Mirror

#### Contemporary

Our Dekland Mirror is a geometric styled piece. The elongated hexagonal frame takes on a retro design, modernized for 2018 and beyond with an acid treated copper finish. The mirror of the frame has a bevel, enhancing its overall look. D-rings and saw tooth hangers are affixed to the back of the frame so that the mirror is ready to hang right out of the box in either a horizontal or vertical orientation!