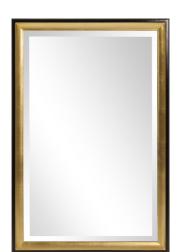

## Contemporary

Our Cagney Mirror is a striking piece featuring a simple rectangular frame. It is the finish that makes this mirror stand out from all the rest. The main frame is finished in a rich glossy black that is trimmed on the inner and outer borders in a lovely gold leaf. It is a perfect focal point for an entryway, bathroom, bedroom or any room in your home. D-rings are affixed to the back of the mirror so it is ready to hang right out of the box in either a horizontal or vertical orientation! The mirrored glass on this piece is beveled adding to its beauty and style. Also available in a larger size.

## **Specifications**

Material Wood Finish Glossy Black with Gold Outer Dimensions 24" x 36" x 2" Inner Dimensions 20" x 32" Package Dimensions 42 x 30 x 5 Country of Origin CHINA

https://www.mdcwall.com/go/sku/MHE8226