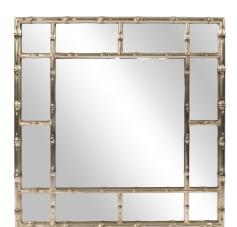

## Contemporary

Our Bamboo Mirror features a square frame fashioned to look like bamboo rods. It is then finished in our country silver. Its sleek style makes this mirror a favorite for bringing some flair to your decor. This simple yet stunning piece would be a great addition to any room. Alone or in multiples, it is a perfect focal point for an entryway, bathroom, bedroom or any room in your home. D-rings are affixed to the back of the mirror so it is ready to hang right out of the box in either a square or diamond orientation! Also available in gold.

## **Specifications**

Material Polyurethane Finish Country Silver Outer Dimensions 40" x 40" x 1.1/2" Inner Dimensions 24" x 24" Package Dimensions 46 x 46 x 5 Country of Origin CHINA

https://www.mdcwall.com/go/sku/MHE8229