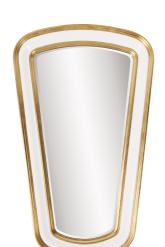

## Contemporary

Our Darius Mirror is a striking piece featuring a simple, tapered frame. But, it is the finish is what makes this mirror stand out from all the rest. The main frame is finished in a brilliant glossy white lacquer that is trimmed on the inner and outer borders in a lovely gold leaf. It is a perfect focal point for an entryway, bathroom, bedroom or any room in your home. D-rings are affixed to the back of the mirror so it is ready to hang right out of the box! The mirrored glass on this piece is beveled adding to its beauty and style.

## **Specifications**

Material Polyurethane Finish Gold Leaf & White Outer Dimensions 36" x 60" x 3" Inner Dimensions 25.1/2" x 50" Package Dimensions 65 x 41 x 5 Country of Origin CHINA

https://www.mdcwall.com/go/sku/MHE8235