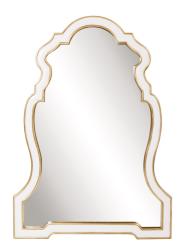

## Contemporary MHE8236 – Cleopatra Mirror

#### Contemporary

The Cleopatra Mirror is a gorgeous piece. It is fashioned with an Art Deco flair. The main frame is shaped like a fancy key hole. It is then finished in a lovely glossy white lacquer, then trimmed on the inner and outer borders in a gorgeous gold leaf. It is a perfect focal point for an entryway, bathroom, bedroom or any room in your home. D-rings are affixed to the back of the mirror so it is ready to hang right out of the box! The mirror on this piece is NOT beveled.

#### Specifications

Material Polyurethane Finish Gold Leaf & White Outer Dimensions 30" x 42" x 1" Inner Dimensions 26" x 38" Package Dimensions 47 x 35 x 5 Country of Origin CHINA

https://www.mdcwall.com/go/sku/MHE8236