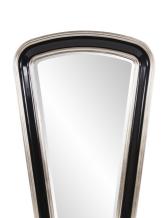

## Contemporary MHE8238 – Darius Black Mirror

## Contemporary

Our Darius Mirror captures the high design of the Art Deco era. It creates drama with its brilliant glossy black lacquer that is trimmed on the inner and outer edges in a lovely champagne silver leaf. It is a perfect focal point for an entryway, bathroom, bedroom or any room in your home. D-rings are affixed to the back of the mirror so it is ready to hang right out of the box! The mirrored glass on this piece is beveled adding to its beauty and style.

## **Specifications**

Material Polyurethane Finish Glossy black Outer Dimensions 36" x 60" x 3" Inner Dimensions 25.1/2" x 50" Package Dimensions 64 x 40 x 5 Country of Origin CHINA

https://www.mdcwall.com/go/sku/MHE8238