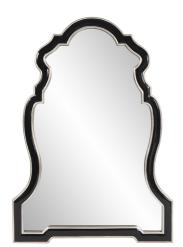

## Contemporary

The Cleopatra Mirror captures the high design of the Art Deco era. It creates drama with its fancy key hole-esque shape. It is then finished in a lovely glossy black lacquer, then trimmed on the inner and outer edges in a gorgeous champagne silver leaf. It is a perfect focal point for an entryway, bathroom, bedroom or any room in your home. D-rings are affixed to the back of the mirror so it is ready to hang right out of the box! The mirror on this piece is NOT beveled.

## **Specifications**

Material Polyurethane Finish Glossy black Outer Dimensions 30" x 42" x 1" Inner Dimensions 26" x 38" Package Dimensions 47 x 35 x 4 Country of Origin CHINA

https://www.mdcwall.com/go/sku/MHE8239