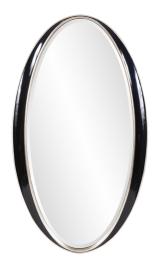

## Contemporary MHE8240 – Rania Black Mirror

#### Contemporary

Our Rania Mirror captures the high design of the Art Deco era. It creates drama with a simple oval frame, finished in a brilliant glossy black lacquer that is trimmed on the inner and outer edges in a lovely champagne silver leaf. It is a perfect focal point for an entryway, bathroom, bedroom or any room in your home. D-rings are affixed to the back of the mirror so it is ready to hang right out of the box in either a horizontal or vertical orientation! The mirrored glass on this piece is beveled adding to its beauty and style.