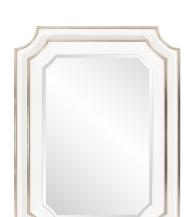

## Contemporary

The Dante Mirror is a gorgeous piece. It is fashioned with an Art Deco flair. The main frame is rectangular with scalloped corners. It is then finished in a lovely glossy white lacquer, then trimmed on the inner and outer borders in a gorgeous silver leaf. It is a perfect focal point for an entryway, bathroom, bedroom or any room in your home. D-rings are affixed to the back of the mirror so it is ready to hang right out of the box in either a horizontal or vertical orientation!