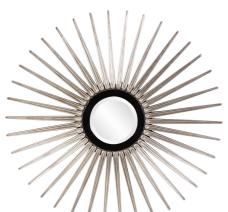

## Contemporary MHE8244 - Solar Silver Mirror

## Contemporary

The Solar Mirror captures the high design of the Art Deco era. It creates drama with a bold starburst pattern. It is then finished in a brilliant champagne silver leaf with a glossy black lacquer inner frame. It is a perfect focal point for an entryway, bathroom, bedroom or any room in your home. D-rings are affixed to the back of the mirror so it is ready to hang right out of the box! The mirror on this piece is beveled adding to its style and beauty..

## **Specifications**

Material Polyurethane Finish Glossy black Outer Dimensions 55" Diameter x 2" Inner Dimensions 12" Diameter Package Dimensions 60 x 60 x 5 Country of Origin CHINA

https://www.mdcwall.com/go/sku/MHE8244