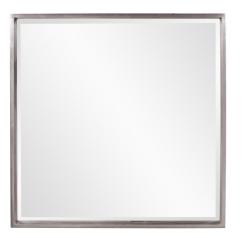

## Contemporary MHE8245 – Isa Mirror

#### Contemporary

Isa is a simple piece but full of sleek, sophisticated style. It features a deep, square wood frame that is finished in a bright nickel. The mirrored glass is set back in the frame giving it a shadowbox effect. It is a perfect focal point for an entryway, bathroom, bedroom or any room in your home. D-rings are affixed to the back of the mirror so it is ready to hang right out of the box! The mirrored glass on this piece has a bevel adding to its beauty and style. The Isa Mirror can be hung as a square or diamond.

#### Specifications

Material Wood Finish Bright Nickel Outer Dimensions 40" x 40" x 2" Inner Dimensions 38" x 38" Package Dimensions 46 x 46 x 5 Country of Origin CHINA

https://www.mdcwall.com/go/sku/MHE8245