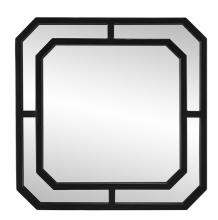

## Contemporary

The simple design of our Dexter Mirror allows it to work well in any setting. It features a metal, square shaped frame with a matte black finish. The versatility of the piece allows it to work well on its own or grouped in multiples. Saw tooth hangers are affixed to the back of the frame so that the mirror is ready to hang right out of the box in a square or diamond orientation!

## **Specifications**

Material Metal Finish Matte Black Outer Dimensions 15.3/4" x 15.3/4" x 1.1/2" Inner Dimensions 10.1/4" x 10.1/4" Package Dimensions 25 x 25 x 4 Country of Origin CHINA

https://www.mdcwall.com/go/sku/MHE8255