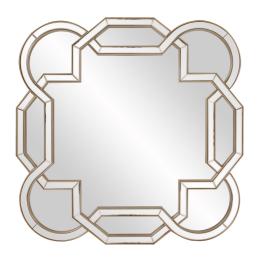

## Contemporary

Our Aleena Mirror is a gorgeous piece. It is composed of intertwining mirrored sections that gracefully form a scalloped octagonal shape. The frame is then trimmed in champagne silver leaf. The end result is a striking piece perfect (but not limited) for your Modern, Art Deco or Traditional look. It is a perfect focal point for an entryway, bathroom, bedroom or any room in your home. D-rings are affixed to the back of the mirror so it is ready to hang right out of the box!

## Specifications

Material Glass & Wood Finish Champagne Silver Outer Dimensions 48" x 48" x 1.1/4" Inner Dimensions 36" x 36" Package Dimensions 56 x 54 x 7 Country of Origin CHINA

https://www.mdcwall.com/go/sku/MHE8256