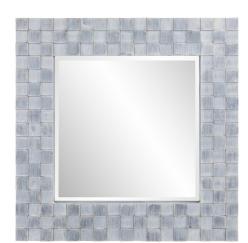

## Coastal & Farmhouse

The Thatcher Mirror takes on a coastal theme but with a contemporary twist. The unique square wood frame features a checker board design that is accentuated by a hand applied blue gray wash finish. The central mirror of the frame has a bevel, enhancing its overall look. D-rings are affixed to the back of the frame so that the mirror is ready to hang right out of the box in a square or diamond orientation! Also available in a rectangular shape.

## **Specifications**

Material Wood Finish Blue Gray Wash Outer Dimensions 36" x 36" x 2" Inner Dimensions 24" x 24" Package Dimensions 42 x 42 x 5 Country of Origin CHINA

https://www.mdcwall.com/go/sku/MHE8260