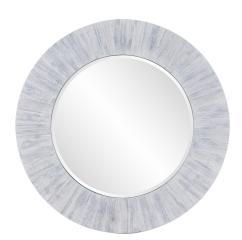

## Coastal & Farmhouse

For a classic look with a contemporary twist, look to the elegant yet versatile appeal of our blue-gray reclaimed wood collection. The Lyndon Mirror features a round frame of reclaimed wood slats finished in a blue gray wash. "D" rings are affixed to the back of the mirror so it is ready to hang right out of the box.

## **Specifications**

Material Wood Finish Gray with White Wash Outer Dimensions 48" Diameter x 1.1/2" Inner Dimensions 32" Diameter Package Dimensions 55 x 55 x 5 Country of Origin CHINA

https://www.mdcwall.com/go/sku/MHE8263