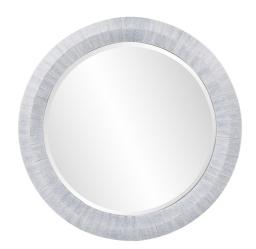

## Coastal & Farmhouse

For a classic look with a contemporary twist, look to the elegant yet versatile appeal of our blue-gray reclaimed wood collection. The Grayson Mirror features a round frame of reclaimed wood slats finished in a blue gray wash. "D" rings are affixed to the back of the mirror so it is ready to hang right out of the box. Also available as a rectangle.

## **Specifications**

Material Wood Finish Gray with White Wash Outer Dimensions 36" Diameter x 1.1/4" Inner Dimensions 28" Diameter Package Dimensions 43 x 43 x 6 Country of Origin CHINA

https://www.mdcwall.com/go/sku/MHE8264