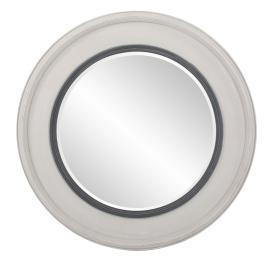

## Coastal & Farmhouse

Our Julian Mirror features a round wood frame finished in a rustic stone gray trimmed with a charcoal gray inset enhancing its shabby chic look. D-rings are affixed to the back of the mirror so it is ready to hang right out of the box! The mirrored glass on this piece is beveled adding to its beauty and style.

## Specifications

Material Wood Finish Rustic Stone gray Outer Dimensions 40.1/2" Diameter x 1.3/4" Inner Dimensions 27" Diameter Package Dimensions 44 x 44 x 5 Country of Origin CHINA

https://www.mdcwall.com/go/sku/MHE8265