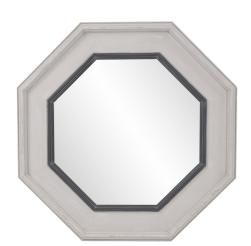

## Coastal & Farmhouse

Our Mabel Mirror features an octagonal wood frame finished in a rustic stone gray trimmed with a charcoal gray inset enhancing its shabby chic look. D-rings are affixed to the back of the mirror so it is ready to hang right out of the box! The mirrored glass on this piece is beveled adding to its beauty and style.

## **Specifications**

Material Wood Finish Rustic Stone gray Outer Dimensions 40.1/2" x 40.1/2" x 1.3/4" Inner Dimensions 27" x 27" Package Dimensions 44 x 44 x 5 Country of Origin CHINA

https://www.mdcwall.com/go/sku/MHE8267