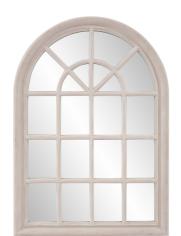

## Coastal & Farmhouse

The Fenetre Mirror is a great piece because it resembles an arched window; complete with sectioned window panes. The wood frame is finished in a taupe lacquer that has distressed accents making it perfectly fit into your Shabby Chic or Cottage-esque decor. It is a perfect focal point for an entryway, bathroom, bedroom or any room in your home. D-rings are affixed to the back of the mirror so it is ready to hang right out of the box! The mirrored glass on this piece is NOT beveled.

## **Specifications**

Material Wood Finish Distressed Taupe Outer Dimensions 29" x 41" x 1" Inner Dimensions 24" x 36" Package Dimensions 47 x 36 x 5 Country of Origin CHINA

https://www.mdcwall.com/go/sku/MHE8276