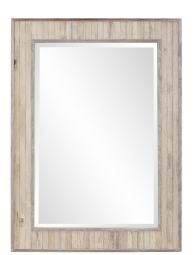

## Coastal & Farmhouse MHE8279 – Sawyer Rectangle Mirror

Coastal & Farmhouse

Our Sawyer Mirror features a rectangular frame fashioned from distressed wood planks. The planks are finished in a white wash giving the piece a rustic look. A darker wood trim outlines the frame. It is a perfect focal point for an entryway, bathroom, bedroom or any room in your home. D-rings are affixed to the back of the mirror so it is ready to hang right out of the box! The mirrored glass on this piece has a bevel adding to its beauty and style. The Sawyer Mirror can be hung in a vertical or horizontal orientation. Also available as a square piece.

## **Specifications**

Material Wood Finish Rustic Wood Outer Dimensions 31.1/2" x 43" x 1" Inner Dimensions 23" x 34.1/2" Package Dimensions 50 x 38 x 4 Country of Origin CHINA

https://www.mdcwall.com/go/sku/MHE8279