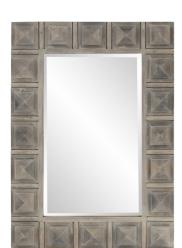

## Coastal & Farmhouse

Our Dakota Mirror is a rustic piece featuring a rectangular wood frame composed of square pyramid shapes. It is then finished in a rustic gray stain accenting the natural wood grain and tones of the piece. The Dakota Mirror is a perfect accent piece for an entryway, bathroom, bedroom or any room in your home. D-rings are affixed to the back of the mirror so it is ready to hang right out of the box in either a horizontal or vertical orientation! The mirrored glass on this piece has a bevel adding to its beauty and style.

## **Specifications**

Material Wood Finish Rustic Gray Wood Outer Dimensions 30" x 42" x 2" Inner Dimensions 18" x 30" Package Dimensions 48 x 37 x 5 Country of Origin CHINA

https://www.mdcwall.com/go/sku/MHE8280