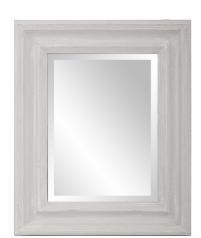

## Coastal & Farmhouse

Our Darren Mirror features a rectangular wood frame finished in a rustic stone gray enhancing its shabby chic look. D-rings are affixed to the back of the mirror so it is ready to hang right out of the box in either a horizontal or vertical orientation! The mirrored glass on this piece is beveled adding to its beauty and style.

## **Specifications**

Material Wood Finish Rustic Stone gray Outer Dimensions 18.1/4" x 22.1/4" x 1.3/4" Inner Dimensions 11.1/4" x 15" Package Dimensions 27 x 23 x 6 Country of Origin CHINA

https://www.mdcwall.com/go/sku/MHE8282