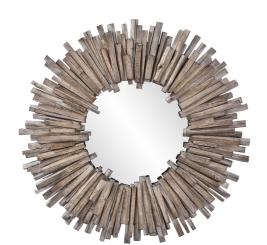

## Coastal & Farmhouse

Inspired by coastal driftwood designs, our Durango Mirror features layers of wood pieces hand applied into a round frame surrounding quality clear mirrors. The varying lengths of wood slats are finished with and aged gray wash. "D" rings are affixed to the back of the mirror so it is ready to hang right out of the box. Also available in an oval shape

## **Specifications**

Material Wood Finish Natural Wood with Gray Wash Outer Dimensions 37" Diameter x 2" Inner Dimensions 17" Diameter Package Dimensions 43 x 43 x 6 Country of Origin CHINA

https://www.mdcwall.com/go/sku/MHE8283