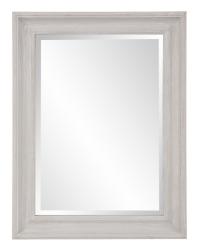

# Coastal & Farmhouse MHE8284 – Leona Mirror

#### Coastal & Farmhouse

Our Leona Mirror features a rectangular wood frame finished in a rustic stone gray enhancing its shabby chic look. D-rings are affixed to the back of the mirror so it is ready to hang right out of the box in either a horizontal or vertical orientation! The mirrored glass on this piece is beveled adding to its beauty and style.

#### Specifications

Material Wood Finish Rustic Stone gray Outer Dimensions 26" x 34" x 1.3/4" Inner Dimensions 19" x 27" Package Dimensions 39 x 31 x 5 Country of Origin CHINA

https://www.mdcwall.com/go/sku/MHE8284