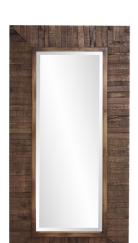

## Coastal & Farmhouse

Our Timberlane Mirror features a rectangular frame fashioned from wood planks. The planks are stained with a walnut stain. A gold border trims the mirror. It is a perfect focal point for an entryway, bathroom, bedroom or any room in your home. D-rings are affixed to the back of the mirror so it is ready to hang right out of the box! The mirrored glass on this piece has a bevel adding to its beauty and style. The Timberlane Mirror can be hung vertically or horizontally.